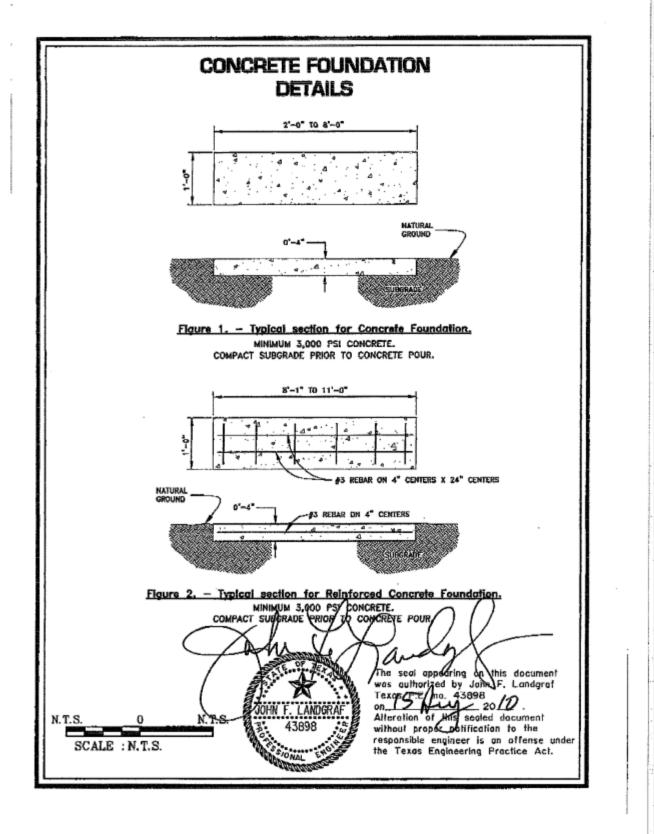

| BASE SIZES FOR SINGLE    | FLAT / UPRIGHT                         |
|--------------------------|----------------------------------------|
| 2' x 1' Thru 3' x 1'-6"  | Foundation Installation Fee = \$150.00 |
| BASE SIZES FOR DOUBLE    | FLAT / UPRIGHT                         |
| 4' x 1' Thru 7' x 1'-6"  | Foundation Installation Fee = \$250.00 |
| BASE SIZES FOR TRIPLE    | FLAT / UPRIGHT                         |
| 7' x 1' Thru 11' x 1'-6" | Foundation Installation Fee = \$400.00 |